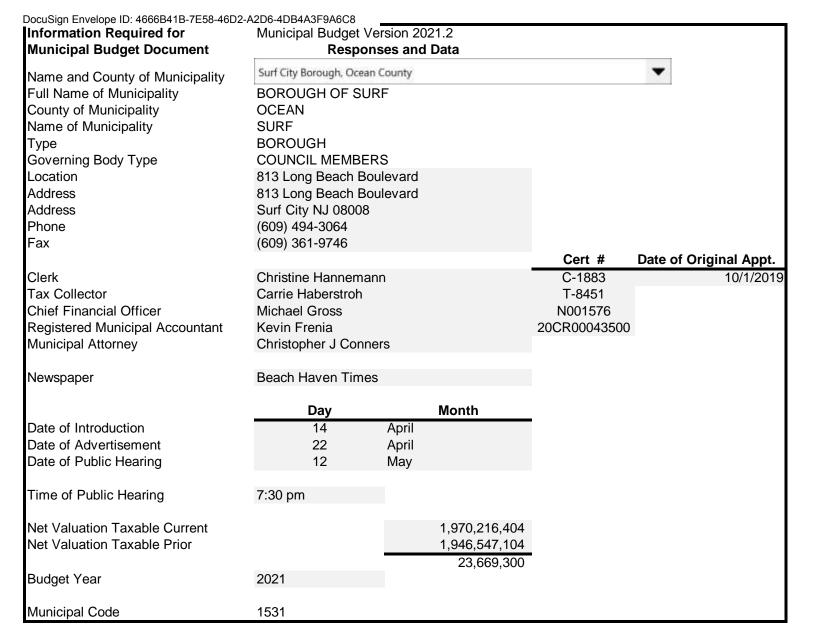

### **2021 MUNICIPAL DATA SHEET**

(MUST ACCOMPANY 2021 BUDGET)

**CAP** 

| MUNICIPALITY:                                | BOROUGH OF SURF                  | COUNTY: OCEAN               |              |
|----------------------------------------------|----------------------------------|-----------------------------|--------------|
| Francis R Hodgson Mayor's Name               | December 31,2022 Term Expires    | Governing Body Members Name | Term Expires |
|                                              |                                  | John H Klose                | 12/31/2021   |
| Municipal Officials                          |                                  | John G Hadash               | 12/31/2023   |
|                                              | 10/1/2019<br>Date of Orig. Appt. | Peter Hartney               | 12/31/2022   |
| Christine Hannemann  Municipal Clerk         | C-1883<br>Cert. No.              | William D Hodgson           | 12/31/2023   |
| Carrie Haberstroh Tax Collector              | T-8451<br>Cert. No.              | James B Russell             | 12/31/2021   |
| Michael Gross Chief Financial Officer        | N001576<br><b>Cert. No.</b>      | Jacqueline Siciliano        | 12/31/2022   |
| Kevin Frenia Registered Municipal Accountant | 20CR00043500<br>Lic. No.         |                             |              |
| Christopher J Conners  Municipal Attorney    |                                  |                             |              |
|                                              |                                  |                             |              |
| Official Mailing Address of Municipality     | <u>'</u>                         |                             |              |