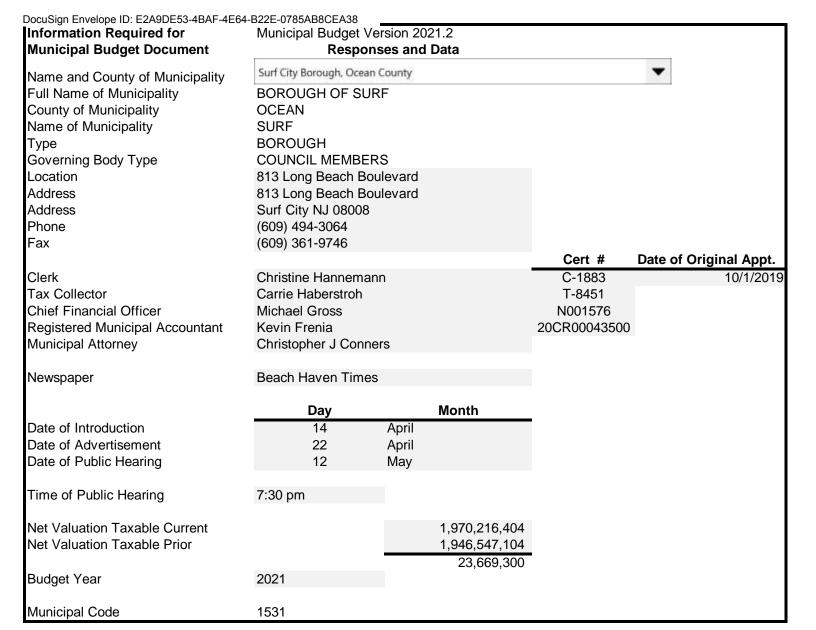

### **2021 MUNICIPAL DATA SHEET**

(MUST ACCOMPANY 2021 BUDGET)

**CAP** 

| MUNICIPALITY:                                                            | BOROUGH OF SURF                 | COUNTY: OCEAN               |              |
|--------------------------------------------------------------------------|---------------------------------|-----------------------------|--------------|
| Francis R Hodgson  Mayor's Name                                          | December 31,2022 Term Expires   | Governing Body Members Name | Term Expires |
|                                                                          | -                               | John H Klose                | 12/31/2021   |
| Municipal Officials                                                      |                                 | John G Hadash               | 12/31/2023   |
|                                                                          | 10/1/2019  Date of Orig. Appt.  | Peter Hartney               | 12/31/2022   |
| Christine Hannemann  Municipal Clerk                                     | C-1883<br>Cert. No.             | William D Hodgson           | 12/31/2023   |
| Carrie Haberstroh  Tax Collector                                         | T-8451<br>Cert. No.             | James B Russell             | 12/31/2021   |
| Michael Gross Chief Financial Officer Kevin Frenia                       | N001576  Cert. No. 20CR00043500 | Jacqueline Siciliano        | 12/31/2022   |
| Registered Municipal Accountant Christopher J Conners Municipal Attorney | Lic. No.                        |                             |              |
|                                                                          |                                 |                             |              |
| Official Mailing Address of Municipality                                 |                                 |                             |              |